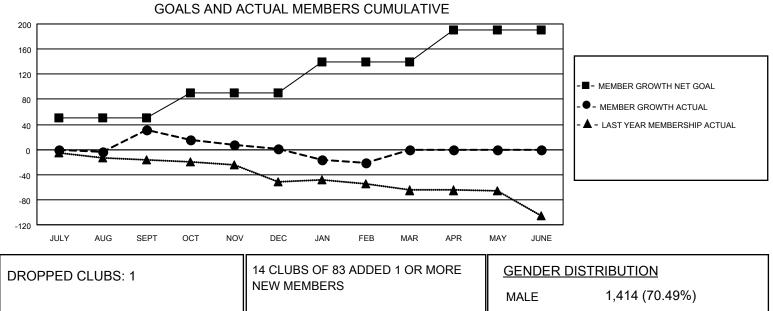

## GAT MONTHLY MEMBERSHIP PROGRESS REPORT

**Multiple District 109** 

Results as of: 2/28/2021

LOCATION: ICELAND

| Clubs                 |               |           |               | Members               |                        |                         |                                                    |  |  |
|-----------------------|---------------|-----------|---------------|-----------------------|------------------------|-------------------------|----------------------------------------------------|--|--|
| RESULTS FOR 2020-2021 |               |           |               | RESULTS FOR 2020-2021 |                        |                         |                                                    |  |  |
| QUARTER               | NEW CLUB GOAL | NEW CLUBS | DROPPED CLUBS | QUARTER MEM           | BER GROWTH NET<br>GOAL | MEMBER GROWTH<br>ACTUAL | DROPPED<br>MEMBERS ACTUAL<br>(including transfers) |  |  |
| JULY/AUG/SEPT         | 1             | 1         | 0             | JULY/AUG/SEPT         | 50                     | 59                      | 24                                                 |  |  |
| OCT/NOV/DEC           | 1             | 0         | 0             | OCT/NOV/DEC           | 40                     | 5                       | 33                                                 |  |  |
| JAN/FEB/MAR           | 0             | 0         | 1             | JAN/FEB/MAR           | 50                     | 10                      | 33                                                 |  |  |
| APR/MAY/JUNE          | 0             | 0         | 0             | APR/MAY/JUNE          | 50                     | 0                       | 0                                                  |  |  |

- CURRENT YEAR ACTUAL NEW CLUBS

- LAST YEAR ACTUAL NEW CLUBS

| DROPPED CLUBS. 1 |    | NEW MEMBERS               | MALE 1,414 (70.49%)        |              |    |
|------------------|----|---------------------------|----------------------------|--------------|----|
| DROPPED MEMBERS  |    |                           | FEMALE                     | 592 (29.51%) |    |
| DECEASED         | 17 | CLICK HERE FOR CUMULATIVE | TOTAL FAMILY UNIT MEMBERS  |              | 26 |
| CLUB CANCELLED   | 0  | MEMBERSHIP DATA           | FAMILY MEMBERS PAYING HALF |              | 10 |
| OTHER            | 73 |                           |                            |              | 13 |
| TOTAL            | 90 |                           |                            |              |    |
|                  |    |                           |                            |              |    |