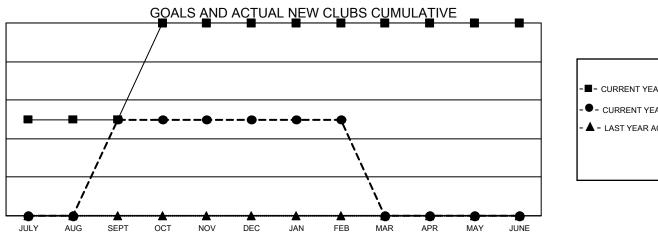

## GAT MONTHLY MEMBERSHIP PROGRESS REPORT

**Multiple District 109** 

Results as of: 2/28/2021

LOCATION: ICELAND

| Clubs                 |               |           |               | Members               |                        |                         |                                                    |  |  |
|-----------------------|---------------|-----------|---------------|-----------------------|------------------------|-------------------------|----------------------------------------------------|--|--|
| RESULTS FOR 2020-2021 |               |           |               | RESULTS FOR 2020-2021 |                        |                         |                                                    |  |  |
| QUARTER               | NEW CLUB GOAL | NEW CLUBS | DROPPED CLUBS | QUARTER MEM           | BER GROWTH NET<br>GOAL | MEMBER GROWTH<br>ACTUAL | DROPPED<br>MEMBERS ACTUAL<br>(including transfers) |  |  |
| JULY/AUG/SEPT         | 1             | 1         | 0             | JULY/AUG/SEPT         | 50                     | 59                      | 24                                                 |  |  |
| OCT/NOV/DEC           | 1             | 0         | 0             | OCT/NOV/DEC           | 40                     | 5                       | 33                                                 |  |  |
| JAN/FEB/MAR           | 0             | 0         | 1             | JAN/FEB/MAR           | 50                     | 10                      | 33                                                 |  |  |
| APR/MAY/JUNE          | 0             | 0         | 0             | APR/MAY/JUNE          | 50                     | 0                       | 0                                                  |  |  |